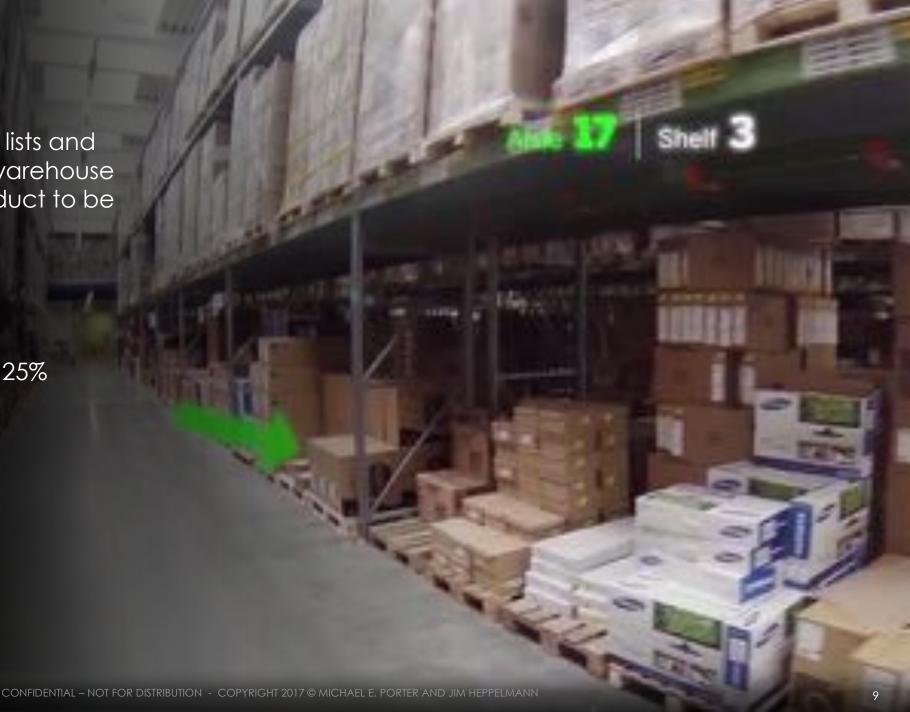

## **OPERATIONS**

DHL is using AR to track pick lists and guide workers through the warehouse to the location of each product to be packed.

#### **Value Metrics**

- Reduced errors
- More engaged workers
- Productivity improved by 25%