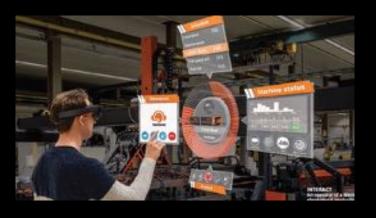

#### Interact

Manipulate digital information or extend a product interface through an Augmented digital interface