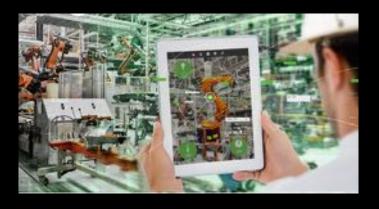

## CONVERGING PHYSICAL AND DIGITAL

Augmented reality reduces the mental effort needed to connect digital information about the physical world with the context it applies to.

Continental AR-head up display