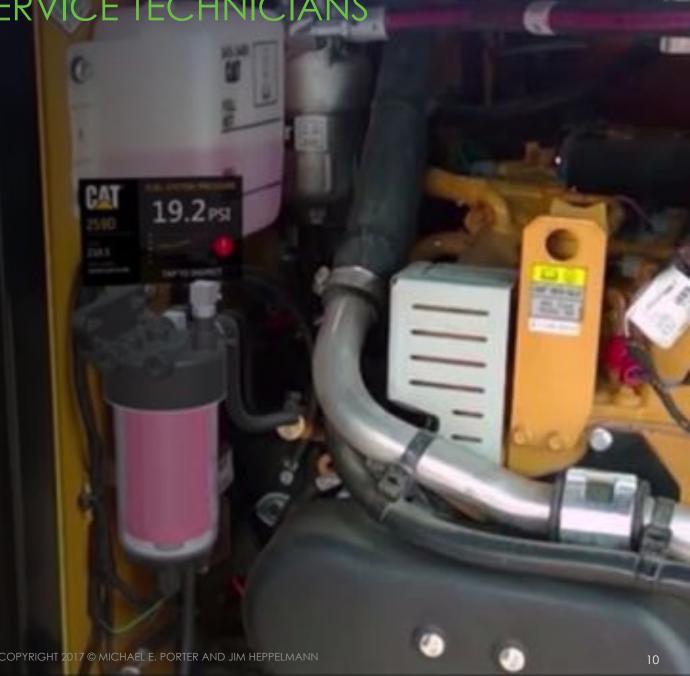

## PROVIDING INSTRUCTION TO SERVICE TECHNICIANS

Caterpillar is now moving into the next layer of technology in the service domain which includes the Industrial Internet of Things (IIoT) along with augmented and virtual reality.

#### **IoT and AR Strategy**

"We have entire mine sites connected and interacting to make split-second decisions. Now we want to connect people and products."

Terri Lewis,

Digital and Technology Director Caterpillar