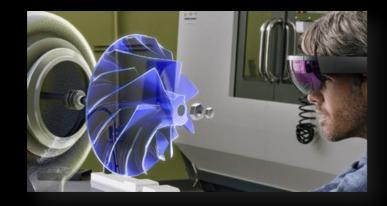

ce 1985

The Boston Globe

TOP PLACES TO WORK 2017







Superimposing computer graphics onto a live view of the world.

Also known as "AR"

## CONVERGING PHYSICAL AND DIGITAL



Augmented reality reduces the mental effort needed to connect digital information about the physical world with the context it applies to.

Continental AR-head up display

### ENABLING NURSES TO VISUALIZE VEINS

**Accuvein** is using AR to visualize the location of veins by sensing heat signatures and converting them into projections on the patient's skin.

#### **Key Benefits**

- 3x greater accuracy of first stick rate
- Reduced escalations by 45%
- Increased patient satisfaction



https://www.youtube.com/watch?v=Hk3ourZT1XY

## UNLOCKING THE VALUE OF PHYSICAL AND DIGITAL





## AR OFFERS NEW CAPABILITIES





#### Visualize

**Enhance** the user's view of the physical world with the overlay of real-world or hypothetical digital information:



#### Instruct/Guide

Train or guide users on how to perform a task through the overlay of digital instructions or real-time expert guidance



#### Interact

Manipulate digital information or extend a product interface through an Augmented digital interface

## DESIGN REVIEW WITH AR





https://www.youtube.com/watch?v=znCZzvPEO-g

## **OPERATIONS**

DHL is using AR to track pick lists and guide workers through the warehouse to the location of each product to be packed.

#### **Value Metrics**

- Reduced errors
- More engaged workers
- Productivity improved by 25%





## PROVIDING INSTRUCTION TO SERVICE TECHNICIANS

Caterpillar is now moving into the n